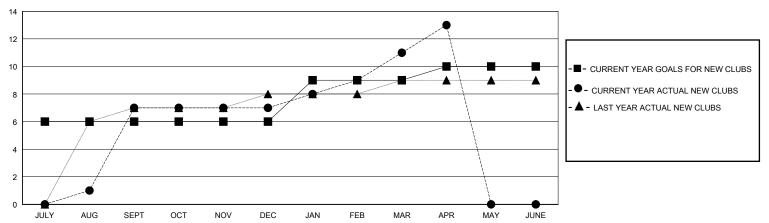

## District 325 F

Results as of: 4/30/2024

| GMT: | LOCATION NEPAL | GMT CA   |
|------|----------------|----------|
| GWT: | LUCATION NEPAL | GIVIT CA |

|                       | Club          | s         |               |                       | Men                   | nbers                   |                                                    |
|-----------------------|---------------|-----------|---------------|-----------------------|-----------------------|-------------------------|----------------------------------------------------|
| RESULTS FOR 2023-2024 |               |           |               | RESULTS FOR 2023-2024 |                       |                         |                                                    |
| QUARTER               | NEW CLUB GOAL | NEW CLUBS | DROPPED CLUBS | QUARTER MEMB          | ER GROWTH NET<br>GOAL | MEMBER GROWTH<br>ACTUAL | DROPPED<br>MEMBERS ACTUAL<br>(including transfers) |
| JULY/AUG/SEPT         | 6             | 7         | 0             | JULY/AUG/SEPT         | 45                    | 331                     | 197                                                |
| OCT/NOV/DEC           | 0             | 0         | 5             | OCT/NOV/DEC           | 15                    | 72                      | 399                                                |
| JAN/FEB/MAR           | 3             | 4         | 3             | JAN/FEB/MAR           | 25                    | 220                     | 89                                                 |
| APR/MAY/JUNE          | 1             | 2         | 1             | APR/MAY/JUNE          | 15                    | 58                      | 8                                                  |

## GOALS AND ACTUAL NEW CLUBS CUMULATIVE