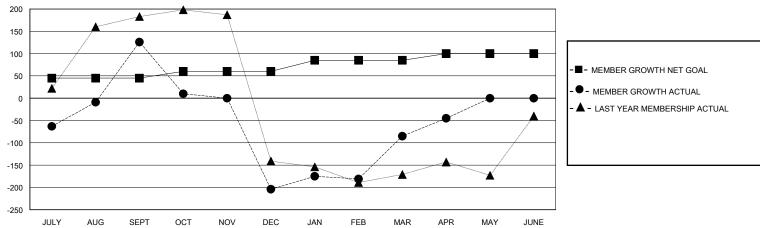

## District 325 F

Results as of: 4/30/2024

| GMT: | LOCATION NEPAL | GMT CA   |
|------|----------------|----------|
| GWT: | LUCATION NEPAL | GIVIT CA |

|                       | Club          | s         |               |                       | Men                   | nbers                   |                                                    |
|-----------------------|---------------|-----------|---------------|-----------------------|-----------------------|-------------------------|----------------------------------------------------|
| RESULTS FOR 2023-2024 |               |           |               | RESULTS FOR 2023-2024 |                       |                         |                                                    |
| QUARTER               | NEW CLUB GOAL | NEW CLUBS | DROPPED CLUBS | QUARTER MEMB          | ER GROWTH NET<br>GOAL | MEMBER GROWTH<br>ACTUAL | DROPPED<br>MEMBERS ACTUAL<br>(including transfers) |
| JULY/AUG/SEPT         | 6             | 7         | 0             | JULY/AUG/SEPT         | 45                    | 331                     | 197                                                |
| OCT/NOV/DEC           | 0             | 0         | 5             | OCT/NOV/DEC           | 15                    | 72                      | 399                                                |
| JAN/FEB/MAR           | 3             | 4         | 3             | JAN/FEB/MAR           | 25                    | 220                     | 89                                                 |
| APR/MAY/JUNE          | 1             | 2         | 1             | APR/MAY/JUNE          | 15                    | 58                      | 8                                                  |

## GOALS AND ACTUAL MEMBERS CUMULATIVE

|                         |           |                                                | Ú                                        |              |       |
|-------------------------|-----------|------------------------------------------------|------------------------------------------|--------------|-------|
| DROPPED CLUBS: 9        |           | 76 CLUBS OF 118 ADDED 1 OR MORE<br>NEW MEMBERS | GENDER DISTRIBUTION  MALE 1,829 (68.60%) |              |       |
| DROPPED MEMBERS         |           |                                                | FEMALE                                   | 837 (31.40%) |       |
| DECEASED                | 3         | CLICK HERE FOR CUMULATIVE                      | TOTAL FAMILY UNIT MEMBERS                |              | 1,978 |
| CLUB CANCELLED<br>OTHER | 83<br>607 | MEMBERSHIP DATA                                | FAMILY MEMBERS PAYING HALF               |              | 1,348 |
| TOTAL                   | 693       |                                                |                                          |              |       |